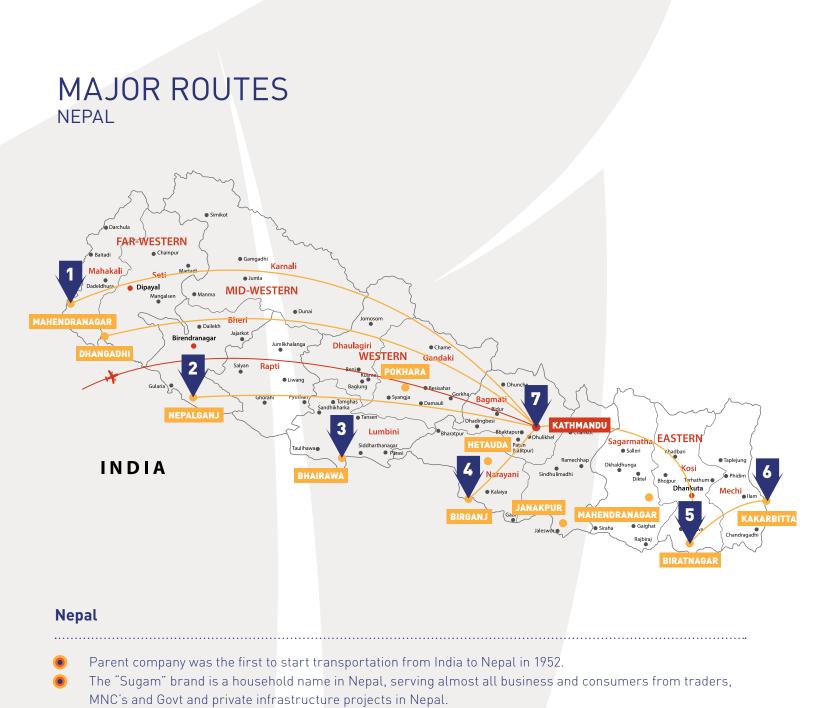

### MAJOR ROUTES ROAD (SURFACE) NATIONAL

#### **Network & Reach**

- Only company with daily surface parcel service from all locations in India to the remotest corners of North-East India, Nepal, Bhutan and Bangladesh.
- Company owned & operated warehouses at all strategic border entry points with Nepal (8 locations), Bhutan & Bangladesh covering a total of 3.5 lac sq. ft.
- Dedicated vendors for transportation from international borders to mainland cities in Nepal, Bhutan & Bangladesh.
- Air cargo services across ASIA including countries such as China, Sri Lanka, Myanmar, Singapore, Thailand and the Middle East.
- Transportation of CTD shipments from Kolkata/Haldia port to Nepal, Bhutan & Bangladesh.
- Strategic tie ups with logistics partners across the globe.

- Branch offices in 8 cities of Nepal apart from international border offices.
- Nepalese group company honored as one of the highest tax payers in the region.
- Key: Air Routes Road Routes