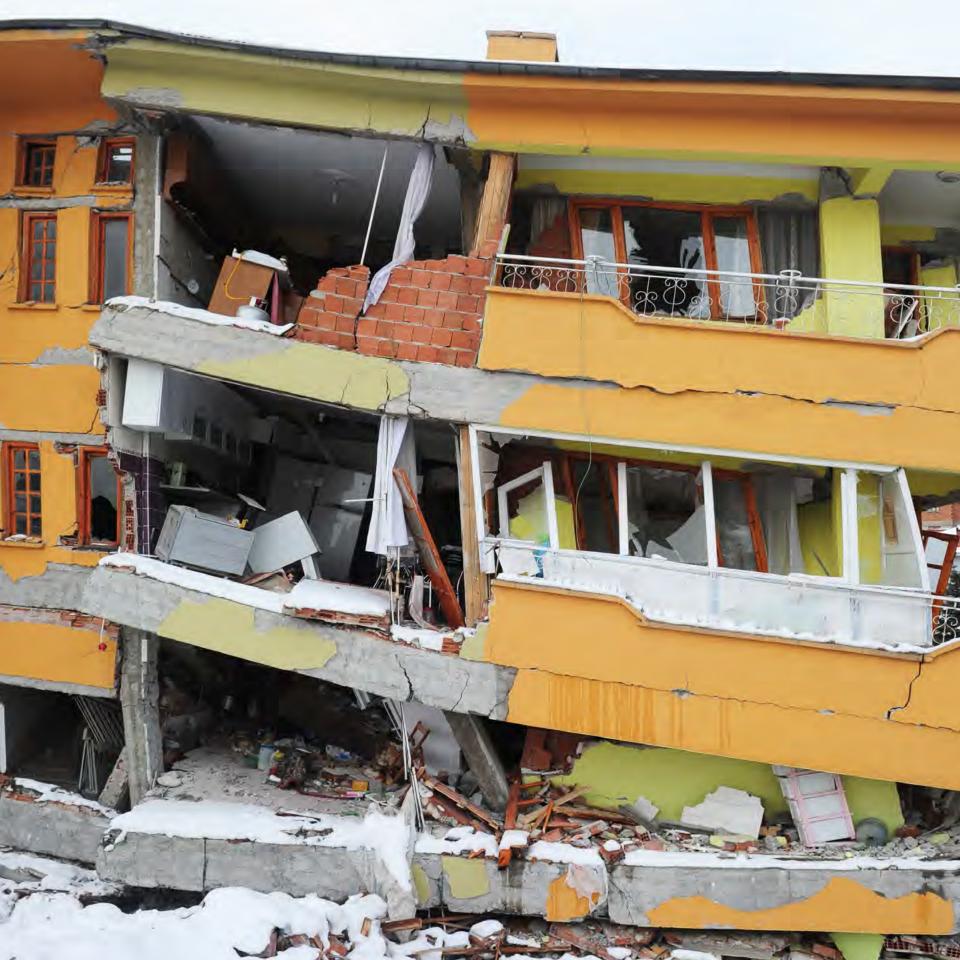

# DISASTER RELIEF

In the aftermath of the **Nepal Earthquake in 2015**, Sugam took upon village rehabilitaion projects & provided emergency supply of essential relief items such as clothes, food, medicines, shelter equipments to the remotest areas of Nepal.

" This pro-bono initiative executed in consonance with the Government of India & Nepal and the Nepalese Army exemplifies the commitment towards our vision and mission of serving not only our clients but also the society at large, especially in times of crises."

-Kaustubh Mittal CMD