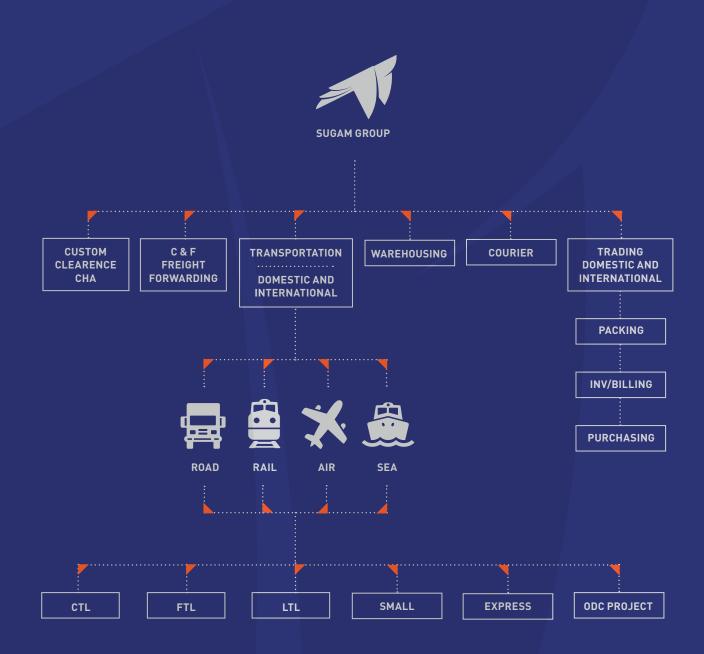

## WHAT WE DO

We provide single window solutions across the globe...

- Domestic & international trading
- Warehousing
- Door-to-door multimodal express cargo transportation (air, rail, road, sea)
- Customs & regulatory clearances
- C&F and freight forwarding
- Courier

\* Above flowchart is not exhaustive and is indicative only. Services rendered are customised as per client needs.