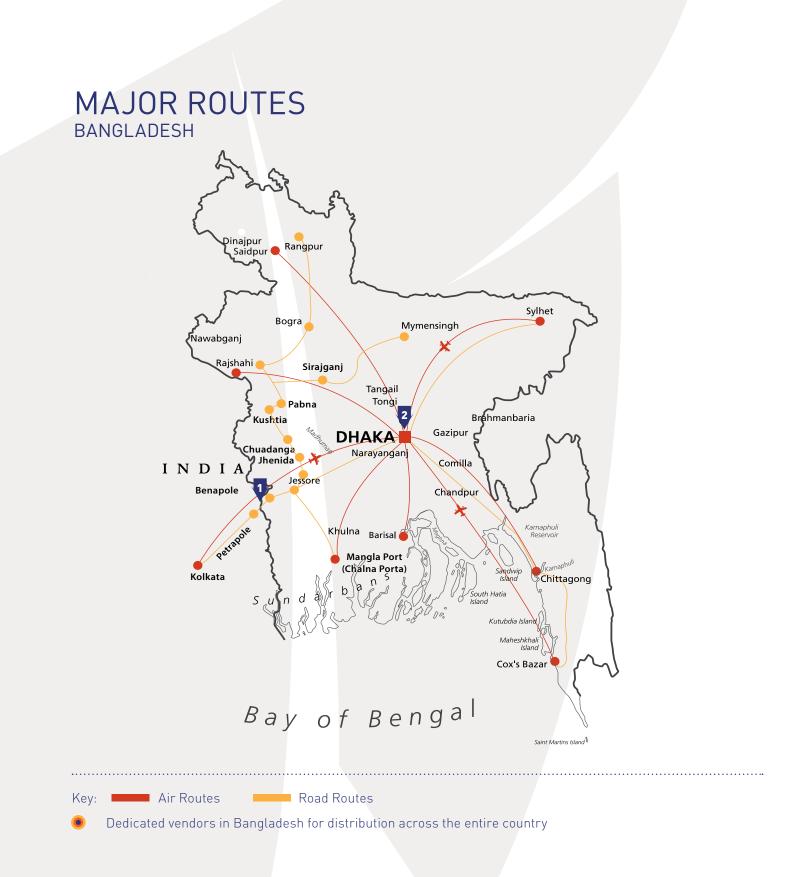

### MAJOR ROUTES ROAD (SURFACE) NATIONAL

#### **Network & Reach**

- Only company with daily surface parcel service from all locations in India to the remotest corners of North-East India, Nepal, Bhutan and Bangladesh.
- Company owned & operated warehouses at all strategic border entry points with Nepal (8 locations), Bhutan & Bangladesh covering a total of 3.5 lac sq. ft.
- Dedicated vendors for transportation from international borders to mainland cities in Nepal, Bhutan & Bangladesh.
- Air cargo services across ASIA including countries such as China, Sri Lanka, Myanmar, Singapore, Thailand and the Middle East.
- Transportation of CTD shipments from Kolkata/Haldia port to Nepal, Bhutan & Bangladesh.
- Strategic tie ups with logistics partners across the globe.